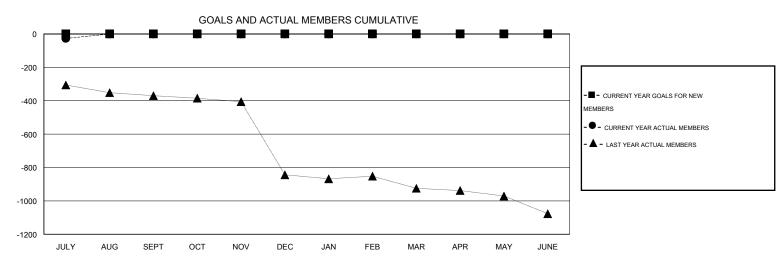

## GOALS AND ACTUAL NEW CLUBS CUMULATIVE

| DROPPED CLUBS: 2        |          | 14 CLUBS OF 79 ADDED 1 OR MORE<br>NEW MEMBERS | GENDER DISTRIBUTION  MALE 1,256 (78.99%) |              |            |
|-------------------------|----------|-----------------------------------------------|------------------------------------------|--------------|------------|
| DROPPED MEMBERS         |          |                                               | FEMALE                                   | 334 (21.01%) |            |
| DECEASED CLUB CANCELLED | 0<br>26  | CLICK HERE FOR HEALTH ASSESSMENT DATA         | FAMILY UNIT MEMBERS                      |              | 647<br>280 |
| - THERE                 | 38<br>64 |                                               | NON-HEAD OF HOUSEHOLD                    |              |            |